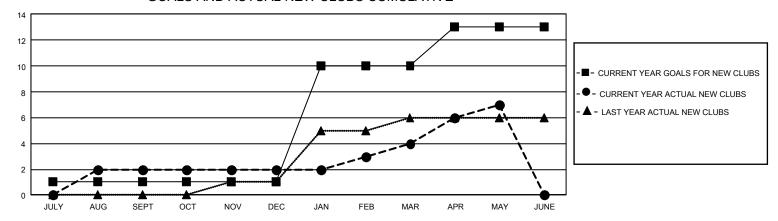

## GMT Constitutional Area 4, Group F

REPORT DOES NOT INCLUDE CLUBS IN UNDISTRICTED AREAS.

| Clubs                 |               |           |               | Members               |                         |                         |                                                    |
|-----------------------|---------------|-----------|---------------|-----------------------|-------------------------|-------------------------|----------------------------------------------------|
| RESULTS FOR 2023-2024 |               |           |               | RESULTS FOR 2023-2024 |                         |                         |                                                    |
| QUARTER               | NEW CLUB GOAL | NEW CLUBS | DROPPED CLUBS | QUARTER MEN           | MBER GROWTH NET<br>GOAL | MEMBER GROWTH<br>ACTUAL | DROPPED MEMBERS<br>ACTUAL (including<br>transfers) |
| JULY/AUG/SEPT         | 3             | 2         | 2             | JULY/AUG/SEPT         | 45                      | 142                     | 94                                                 |
| OCT/NOV/DEC           | 0             | 0         | 2             | OCT/NOV/DEC           | 65                      | 81                      | 124                                                |
| JAN/FEB/MAR           | 27            | 2         | 1             | JAN/FEB/MAR           | 65                      | 218                     | 68                                                 |
| APR/MAY/JUNE          | 9             | 3         | 1             | APR/MAY/JUNE          | 65                      | 125                     | 48                                                 |

## GOALS AND ACTUAL NEW CLUBS CUMULATIVE