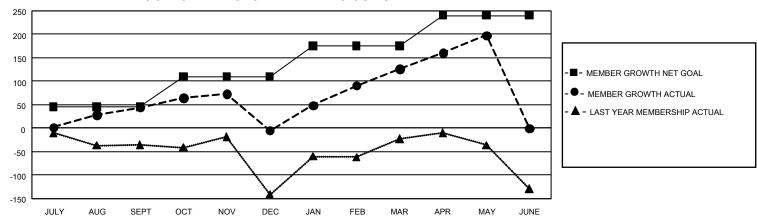

## GMT Constitutional Area 4, Group F

REPORT DOES NOT INCLUDE CLUBS IN UNDISTRICTED AREAS.

| Clubs                 |               |           |               | Members               |                         |                         |                                                    |
|-----------------------|---------------|-----------|---------------|-----------------------|-------------------------|-------------------------|----------------------------------------------------|
| RESULTS FOR 2023-2024 |               |           |               | RESULTS FOR 2023-2024 |                         |                         |                                                    |
| QUARTER               | NEW CLUB GOAL | NEW CLUBS | DROPPED CLUBS | QUARTER MEN           | MBER GROWTH NET<br>GOAL | MEMBER GROWTH<br>ACTUAL | DROPPED MEMBERS<br>ACTUAL (including<br>transfers) |
| JULY/AUG/SEPT         | 3             | 2         | 2             | JULY/AUG/SEPT         | 45                      | 142                     | 94                                                 |
| OCT/NOV/DEC           | 0             | 0         | 2             | OCT/NOV/DEC           | 65                      | 81                      | 124                                                |
| JAN/FEB/MAR           | 27            | 2         | 1             | JAN/FEB/MAR           | 65                      | 218                     | 68                                                 |
| APR/MAY/JUNE          | 9             | 3         | 1             | APR/MAY/JUNE          | 65                      | 125                     | 48                                                 |

## GOALS AND ACTUAL MEMBERS CUMULATIVE

| DROPPED CLUBS: 6 |     | 111 CLUBS OF 209 ADDED 1<br>OR MORE NEW MEMBERS | GENDER DISTRIBUTION                |                |  |
|------------------|-----|-------------------------------------------------|------------------------------------|----------------|--|
|                  |     |                                                 | MALE                               | 2,366 (56.68%) |  |
|                  |     |                                                 | FEMALE                             | 1,806 (43.27%) |  |
| DROPPED MEMBERS  |     |                                                 | NON BINARY                         | 0 (0.00%)      |  |
| DECEASED         | 16  |                                                 | PREFER NOT TO ANSWER               | 2 (0.05%)      |  |
| CLUB CANCELLED   | 55  |                                                 | TOTAL FAMILY UNIT MEMBERS 48       |                |  |
| OTHER            | 263 | CLICK HERE FOR                                  | TOTAL FAMILE ON MEMBERO            |                |  |
| TOTAL            | 334 | CUMULATIVE MEMBERSHIP DATA                      | FAMILY MEMBERS PAYING HALF DUES 24 |                |  |